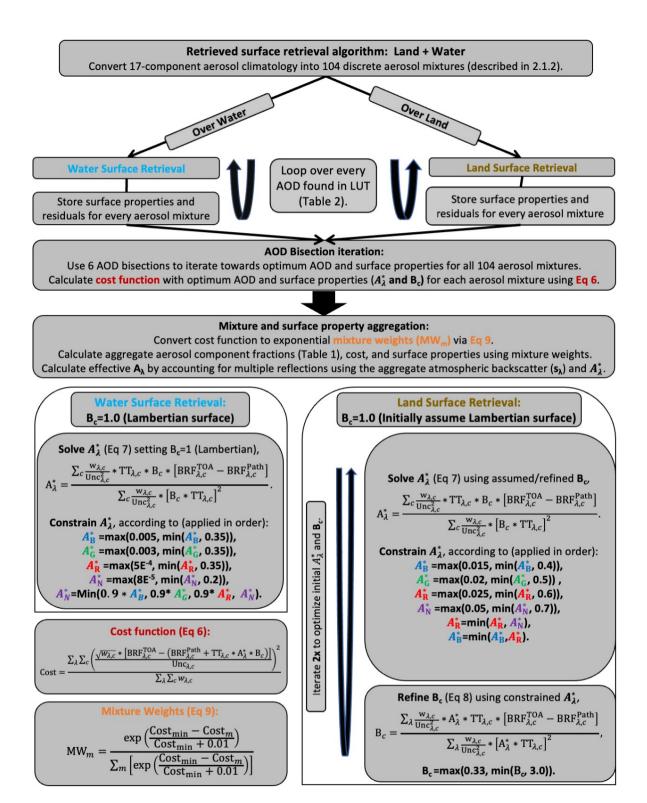

Supplement of Atmos. Meas. Tech., 15, 6865–6887, 2022 https://doi.org/10.5194/amt-15-6865-2022-supplement © Author(s) 2022. CC BY 4.0 License.





## Supplement of

The new MISR research aerosol retrieval algorithm: a multi-angle, multi-spectral, bounded-variable least squares retrieval of aerosol particle properties over both land and water

James A. Limbacher et al.

Correspondence to: James A. Limbacher (james.limbacher@nasa.gov)

The copyright of individual parts of the supplement might differ from the article licence.



Figure S1) Flow chart of the MISR RA prescribed surface aerosol retrieval.



Figure S2) Flow chart of the MISR RA retrieved surface aerosol retrieval.