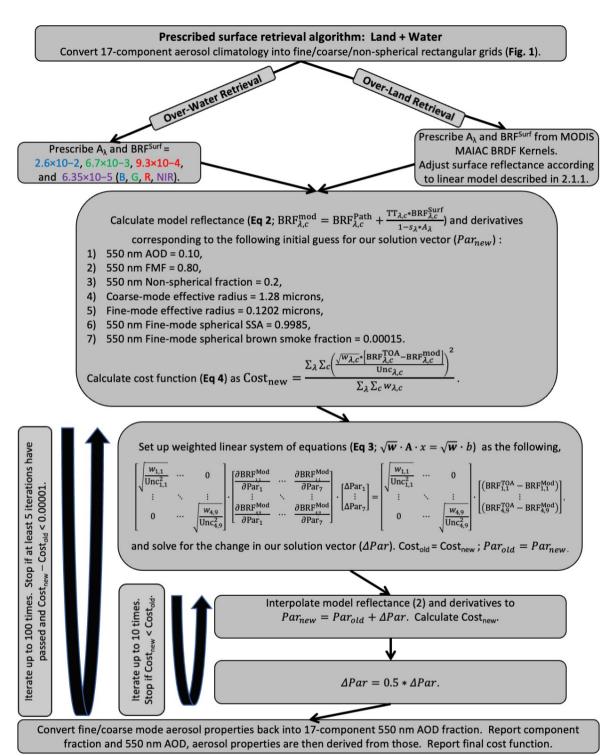

Correspondence to: James A. Limbacher (james.limbacher@nasa.gov)

The copyright of individual parts of the supplement might differ from the article licence.

Figure S1) Flow chart of the MISR RA prescribed surface aerosol retrieval.