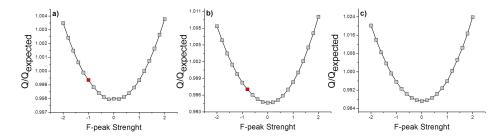

a set of elements in PM for sources evaluation of the sea coastal side region (Southeast Adriatic Sea)" by D. Đorđević et al.

## D. Đorđević et al.

dragadj@chem.bg.ac.rs

Received and published: 29 November 2013

Dear Editor.

Please find the corrected Manuscript according to Reviewer 1, together with answers according to their comments.

In the corrected Manuscript we have highlighted the parts with corrections.

The authors are very grateful to reviewers efforts to help us to improve our manuscript.

C3507

With best regards Dragana Dordevic

Please also note the supplement to this comment: http://www.atmos-meas-tech-discuss.net/6/C3507/2013/amtd-6-C3507-2013-supplement.pdf

Interactive comment on Atmos. Meas. Tech. Discuss., 6, 4941, 2013.



Fig. 1.



Fig. 2.



Fig. 3.



Fig. 4.



Fig. 5.



Fig. 6.



Fig. 7.



Fig. 8.