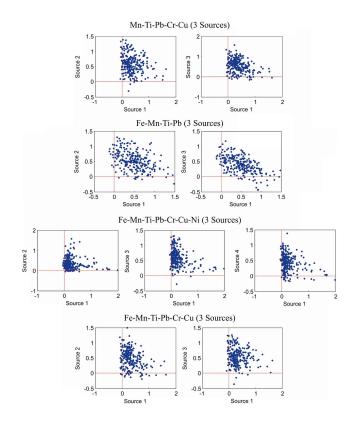

ix and PMF on real data set of elements in PM for sources evaluation of the sea coastal side region (Southeast Adriatic Sea)" by D. Đorđević et al.

## D. Đorđević et al.

dragadj@chem.bg.ac.rs

Received and published: 29 November 2013

Dear Editor.

Please find the corrected Manuscript according to Reviewer 1, together with answers according to their comments.

In the corrected Manuscript we have highlighted the parts with corrections.

The authors are very grateful to reviewers efforts to help us to improve our manuscript.

C3507

With best regards Dragana Dordevic

Please also note the supplement to this comment: http://www.atmos-meas-tech-discuss.net/6/C3507/2013/amtd-6-C3507-2013-supplement.pdf

Interactive comment on Atmos. Meas. Tech. Discuss., 6, 4941, 2013.



Fig. 1.



Fig. 2.



Fig. 3.



Fig. 4.



Fig. 5.



Fig. 6.



Fig. 7.



Fig. 8.