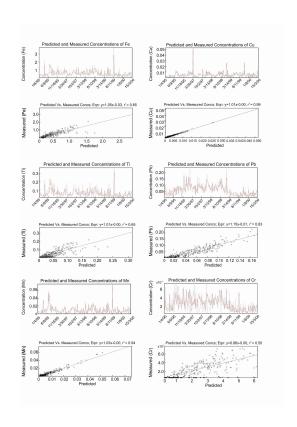

models Unmix and PMF on real data set of elements in PM for sources evaluation of the sea coastal side region (Southeast Adriatic Sea)" by D. Đorđević et al.

## D. Đorđević et al.

dragadj@chem.bg.ac.rs

Received and published: 29 November 2013

Dear Editor.

Please find the corrected Manuscript according to Reviewer 1, together with answers according to their comments.

In the corrected Manuscript we have highlighted the parts with corrections.

The authors are very grateful to reviewers efforts to help us to improve our manuscript.

C3507

With best regards Dragana Dordevic

Please also note the supplement to this comment: http://www.atmos-meas-tech-discuss.net/6/C3507/2013/amtd-6-C3507-2013-supplement.pdf

Interactive comment on Atmos. Meas. Tech. Discuss., 6, 4941, 2013.



Fig. 1.



Fig. 2.



Fig. 3.



Fig. 4.



Fig. 5.



Fig. 6.



Fig. 7.



Fig. 8.