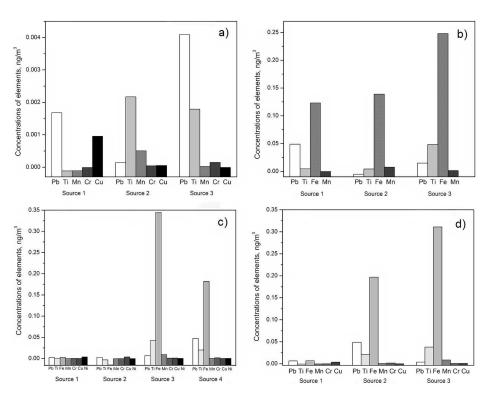

on real data set of elements in PM for sources evaluation of the sea coastal side region (Southeast Adriatic Sea)" by D. Đorđević et al.

## D. Đorđević et al.

dragadj@chem.bg.ac.rs

Received and published: 29 November 2013

Dear Editor.

Please find the corrected Manuscript according to Reviewer 1, together with answers according to their comments.

In the corrected Manuscript we have highlighted the parts with corrections.

The authors are very grateful to reviewers efforts to help us to improve our manuscript.

C3507

With best regards Dragana Dordevic

Please also note the supplement to this comment: http://www.atmos-meas-tech-discuss.net/6/C3507/2013/amtd-6-C3507-2013-supplement.pdf

Interactive comment on Atmos. Meas. Tech. Discuss., 6, 4941, 2013.



Fig. 1.



Fig. 2.



Fig. 3.



Fig. 4.



Fig. 5.



Fig. 6.



Fig. 7.



Fig. 8.