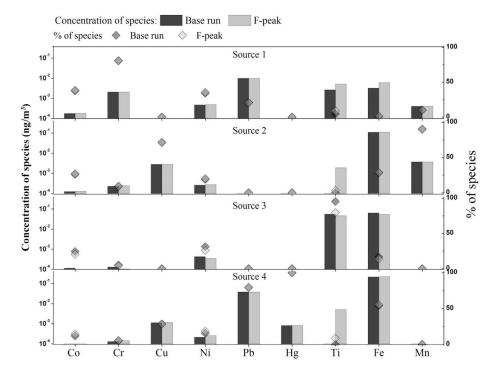

M for sources evaluation of the sea coastal side region (Southeast Adriatic Sea)" by D. Đorđević et al.

## D. Đorđević et al.

dragadj@chem.bg.ac.rs

Received and published: 29 November 2013

Dear Editor.

Please find the corrected Manuscript according to Reviewer 1, together with answers according to their comments.

In the corrected Manuscript we have highlighted the parts with corrections.

The authors are very grateful to reviewers efforts to help us to improve our manuscript.

C3507

With best regards Dragana Dordevic

Please also note the supplement to this comment: http://www.atmos-meas-tech-discuss.net/6/C3507/2013/amtd-6-C3507-2013-supplement.pdf

Interactive comment on Atmos. Meas. Tech. Discuss., 6, 4941, 2013.



Fig. 1.



Fig. 2.



Fig. 3.



Fig. 4.



Fig. 5.



Fig. 6.



Fig. 7.



Fig. 8.