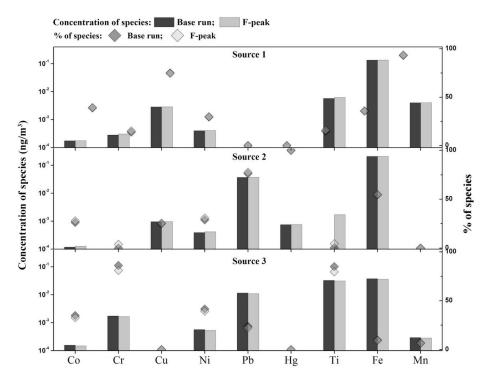

ements in PM for sources evaluation of the sea coastal side region (Southeast Adriatic Sea)" by D. Đorđević et al.

## D. Đorđević et al.

dragadj@chem.bg.ac.rs

Received and published: 29 November 2013

Dear Editor.

Please find the corrected Manuscript according to Reviewer 1, together with answers according to their comments.

In the corrected Manuscript we have highlighted the parts with corrections.

The authors are very grateful to reviewers efforts to help us to improve our manuscript.

C3507

With best regards Dragana Dordevic

Please also note the supplement to this comment: http://www.atmos-meas-tech-discuss.net/6/C3507/2013/amtd-6-C3507-2013-supplement.pdf

Interactive comment on Atmos. Meas. Tech. Discuss., 6, 4941, 2013.



Fig. 1.



Fig. 2.



Fig. 3.



Fig. 4.



Fig. 5.



Fig. 6.



Fig. 7.



Fig. 8.