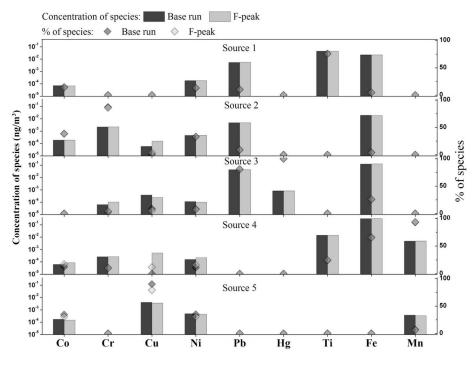

es evaluation of the sea coastal side region (Southeast Adriatic Sea)" by D. Đorđević et al.

## D. Đorđević et al.

dragadj@chem.bg.ac.rs

Received and published: 29 November 2013

Dear Editor.

Please find the corrected Manuscript according to Reviewer 1, together with answers according to their comments.

In the corrected Manuscript we have highlighted the parts with corrections.

The authors are very grateful to reviewers efforts to help us to improve our manuscript.

C3507

With best regards Dragana Dordevic

Please also note the supplement to this comment: http://www.atmos-meas-tech-discuss.net/6/C3507/2013/amtd-6-C3507-2013-supplement.pdf

Interactive comment on Atmos. Meas. Tech. Discuss., 6, 4941, 2013.



Fig. 1.



Fig. 2.



Fig. 3.



Fig. 4.



Fig. 5.



Fig. 6.



Fig. 7.



Fig. 8.