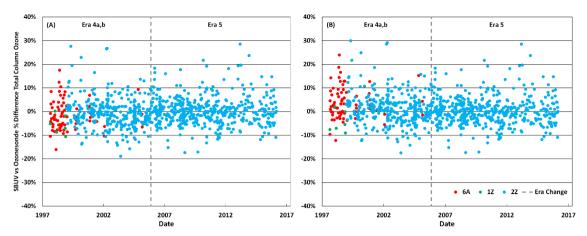

Figure S5: Boulder, CO Dobson vs Ozonesonde total column ozone comparison before (A) and after (B) applying ozone sensor efficiency.

Figure S6: South Pole Dobson vs Ozonesonde total column ozone comparison before (A) and after (B) applying ozone sensor efficiency.