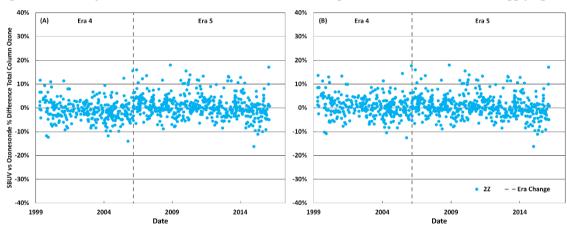

Figure S3: Trinidad Head, California SBUV vs Ozonesonde total column ozone comparison before (A) and after (B) applying the ozone sensor efficiency.

5 Figure S4: Summit, Greenland SBUV vs Ozonesonde total column ozone comparison after applying ozone sensor efficiency.