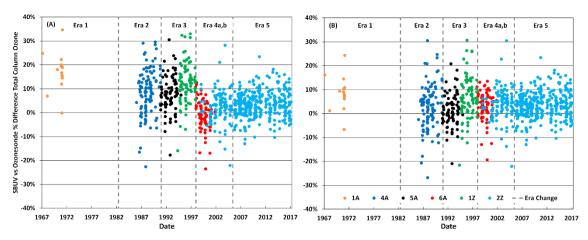

Figure S3: Trinidad Head, California SBUV vs Ozonesonde total column ozone comparison before (A) and after (B) applying the ozone sensor efficiency.

5 Figure S4: Summit, Greenland SBUV vs Ozonesonde total column ozone comparison after applying ozone sensor efficiency.