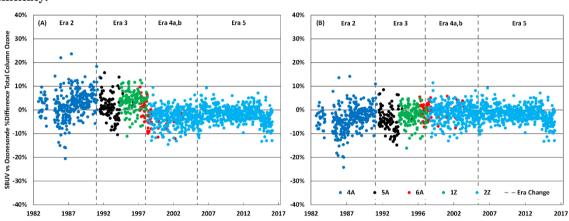

Figure S5: Boulder, CO Dobson vs Ozonesonde total column ozone comparison before (A) and after (B) applying ozone sensor efficiency.

Figure S6: South Pole Dobson vs Ozonesonde total column ozone comparison before (A) and after (B) applying ozone sensor efficiency.