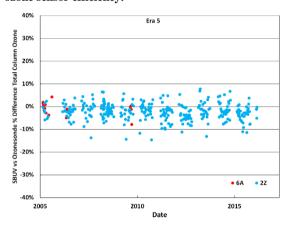

 $5 \quad \ \ Figure \ S7: Hilo, HI \ Dobson \ vs \ Ozones onde \ total \ column \ ozone \ comparison \ before \ (A) \ and \ after \ (B) \ applying \ ozone \ sensor \ efficiency.$ 

Figure S8: Pago Pago, American Samoa Dobson vs Ozonesonde total column ozone comparison before (A) and after (B) applying ozone sensor efficiency.