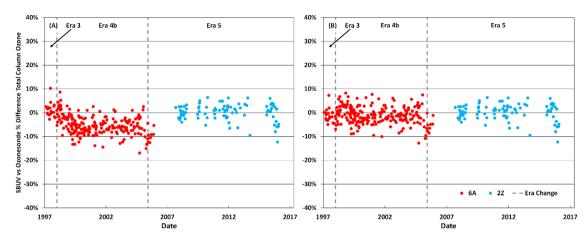

## **Supplemental Material**

Figure S1: Suva, Fiji SBUV vs Ozonesonde total column ozone comparison before (A) and after (B) applying ozone sensor efficiency.

5 Figure S2: Huntsville, Alabama SBUV vs Ozonesonde total column ozone comparison before (A) and after (B) applying the ozone sensor efficiency.