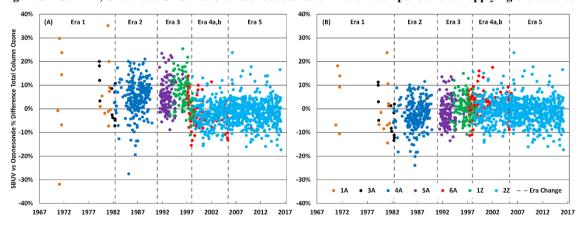

## **Supplemental Material**

Figure S1: Suva, Fiji SBUV vs Ozonesonde total column ozone comparison before (A) and after (B) applying ozone sensor efficiency.

5 Figure S2: Huntsville, Alabama SBUV vs Ozonesonde total column ozone comparison before (A) and after (B) applying the ozone sensor efficiency.