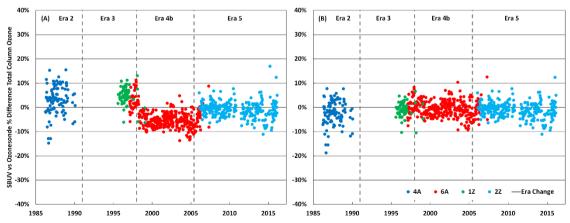

 $5 \quad \ \ Figure \ S7: Hilo, HI \ Dobson \ vs \ Ozones onde \ total \ column \ ozone \ comparison \ before \ (A) \ and \ after \ (B) \ applying \ ozone \ sensor \ efficiency.$ 

Figure S8: Pago Pago, American Samoa Dobson vs Ozonesonde total column ozone comparison before (A) and after (B) applying ozone sensor efficiency.